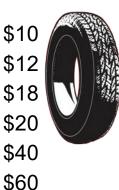

### Tires

Car - up to 16"\$1Car - up to 16" w/ rims\$1Truck Tires 17"-20"\$1Truck Tires w/ rims\$2Tractor Tires w/ rims\$4Tractor Tire w/ rim\$6ATV/Lawnmower/Trailer\$5

**Computer Equipment** 

| \$20 |
|------|
| \$10 |
| \$10 |
| \$10 |
| \$10 |
| \$10 |
| n/c  |
|      |